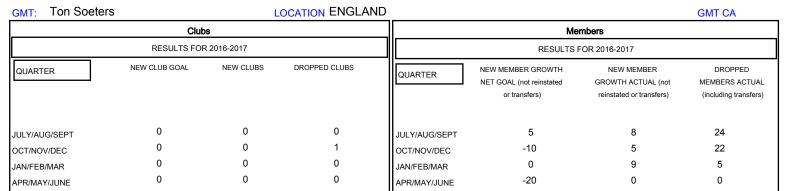

## MONTHLY MEMBERSHIP PROGRESS REPORT

## District 105BS

Results as of: 1/31/2017







| DROPPED CLUBS: 1  DROPPED MEMBERS |         | 13 CLUBS OF 54 ADDED 1 OR MORE NEW MEMBERS | GENDER DISTRI<br>MALE<br>FEMALE | BUTION<br>567 (69.57%)<br>248 (30.43%) |     |
|-----------------------------------|---------|--------------------------------------------|---------------------------------|----------------------------------------|-----|
| DECEASED                          | 8       | CLICK HERE FOR CUMULATIVE  MEMBERSHIP DATA | TOTAL FAMILY UNIT MEMBERS       |                                        | 153 |
| CLUB CANCELLED OTHER              | 0<br>43 |                                            | FAMILY MEMBERS PAYING HALF DUES |                                        | 78  |
| TOTAL                             | 51      |                                            |