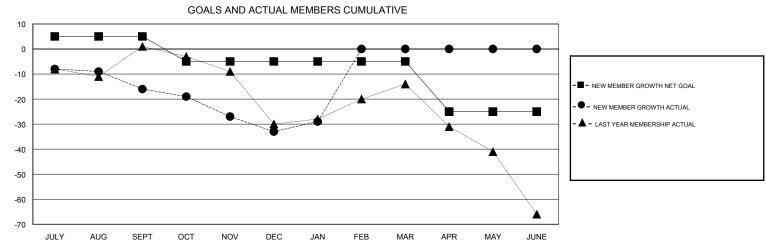

## MONTHLY MEMBERSHIP PROGRESS REPORT

## District 105BS

Results as of: 1/31/2017







| DROPPED CLUBS: 1  DROPPED MEMBERS |         | 13 CLUBS OF 54 ADDED 1 OR MORE NEW MEMBERS | GENDER DISTRI<br>MALE<br>FEMALE | BUTION<br>567 (69.57%)<br>248 (30.43%) |     |
|-----------------------------------|---------|--------------------------------------------|---------------------------------|----------------------------------------|-----|
| DECEASED                          | 8       | CLICK HERE FOR CUMULATIVE  MEMBERSHIP DATA | TOTAL FAMILY UNIT MEMBERS       |                                        | 153 |
| CLUB CANCELLED OTHER              | 0<br>43 |                                            | FAMILY MEMBERS PAYING HALF DUES |                                        | 78  |
| TOTAL                             | 51      |                                            |